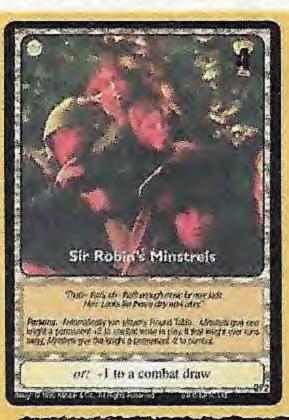

ows up your knight. (Draw 2 cards, then discard any 1 card.)"

Rope One knight may enter or leave any castle unhindered. Discard after use. (-1 to a village event draw.)

Scroll of Sacred Words: Nee-wom Add one grail number draw to combat. Discard after use. May be used to automatically defeat Old Crone. (Add one grail number draw to a wits draw.)

Scroll of Sacred Words: Ni Add one grail number draw to combat. Discard after use. May be used to automatically defeat Old Crone. (Add one grail number draw to a

Scroll of Sacred Words: Peng Add one grail number draw to combat. Discard after use. May be used to automatically defeat Old Crone. (Add one grail number draw to a wits draw.)

Shrubbery May discard Shrubbery to bypass Knights Who Say Ni. (Knights may not enter this area for 1 turn.)





Minstrels and Left Behind: Another combo that you can't miss with...Having some trouble with Knights Who Say Ni or that pesky Rabbit? Serve up Robin's Minstrels to bypass the peril and head safely to Avalon. Getting past a tough peril is good, but getting rid of those annoying Minstrels is

| Sir Robin's

#### SIR ROBIN'S MINSTRELS

#### LEFT BEHIND

Wedding Party Redraw a combat grail number. (+1 to a wits draw.) Who Sent You? Prevent opponent from playing an item from her hand. Place the item in the dead cart. (+1 to a wits draw.) U Witch Burning Knights may not leave this village or castle for the remainder of the turn. (Knight automatically joins a player's Round Table.) Wooden Badger

Peril turns out to be made of wood. Place it in the dead cart. (Knights may not move forward for